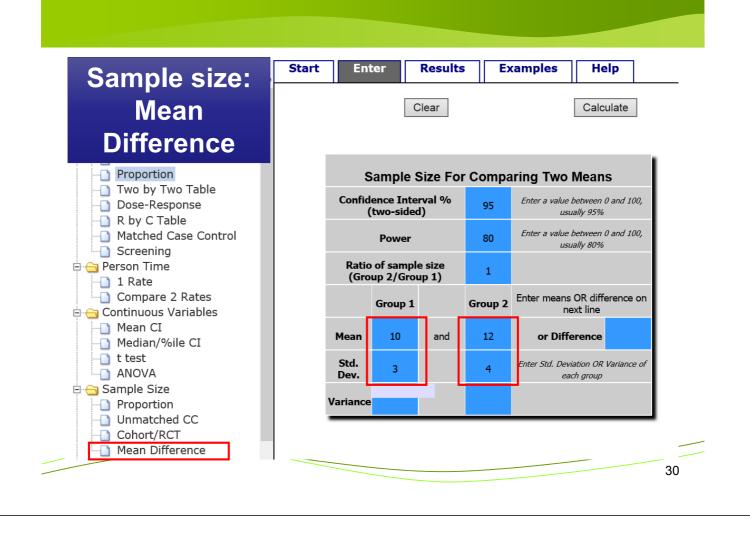

#### Sample Size For Comparing Two Means

|                                                                       | Input Data                     |                   |                          |                          |
|-----------------------------------------------------------------------|--------------------------------|-------------------|--------------------------|--------------------------|
| Confidence Interval (2-sid<br>Power<br>Ratio of sample size (Gro      | ,                              | 95%<br>80%<br>) 1 |                          |                          |
| Mean<br>Standard deviation<br>Variance                                | <b>Group 1</b><br>10<br>3<br>9 | (                 | Group 2<br>12<br>4<br>16 | <b>Difference*</b><br>-2 |
| Sample size of Group 1<br>Sample size of Group 2<br>Total sample size |                                | 50<br>50<br>100   |                          |                          |