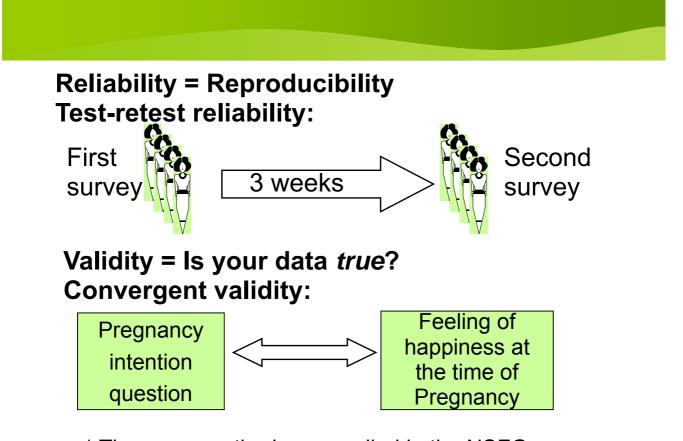

## **Reliability and validity**

\* Based on the definitions of intended, mistimed and unwanted pregnancies used in the National Survey of Family Growth (NSFG) in the United States

\* The same method was applied in the NSFG.

# Feeling of happiness among three types of pregnancy intention

|                                                                         | Intended   | Mistimed  | Unwanted |
|-------------------------------------------------------------------------|------------|-----------|----------|
|                                                                         | N=153      | N=36      | N=8      |
| Feeling of happiness at<br>the time of pregnancy<br>[Median (min, max)] | 10 (1, 10) | 8 (3, 10) | 5 (4, 8) |