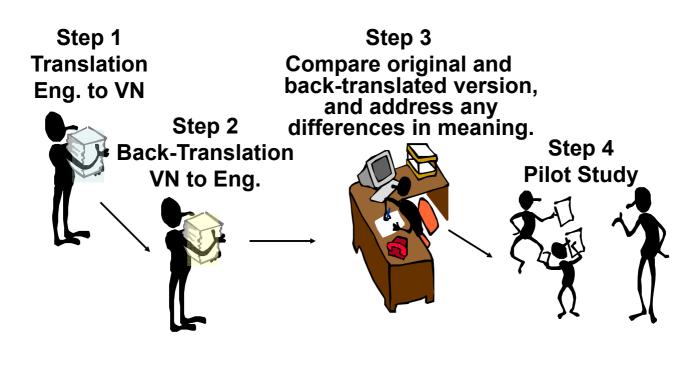

## **For advanced learners**

If an appropriate standardized questions were not found for the main items:

- 1. Develop your original questions
- 2. Test the questionnaire to check wordings, layout, if questions are understood correctly, time to complete, etc.
- 3. Conduct pilot studies to examine <u>reliability</u> and <u>validity</u> of the questions
- 4. Finalize the questionnaire