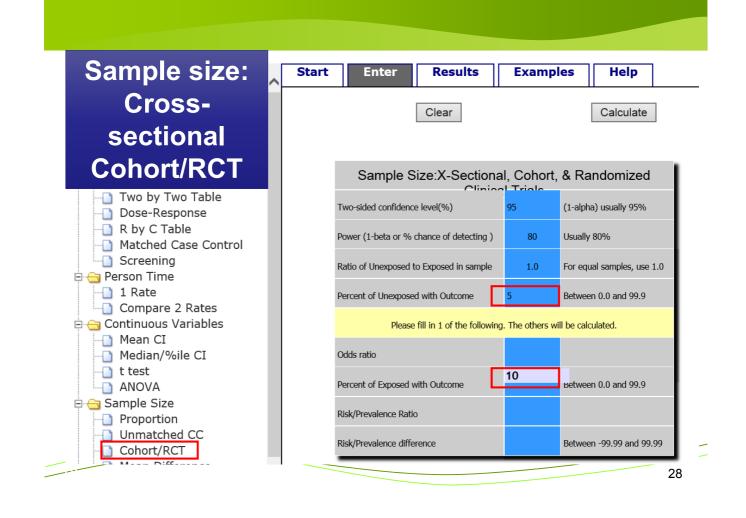

etc. etc.

translated. Some of the components from other sources hav

| Start | Enter | Results | Examples | Help | _ |
|-------|-------|---------|----------|------|---|

| Sample Size:X-Sectional, Cohort, & Randomized Cl | linical Trials |
|--------------------------------------------------|----------------|
| Two-sided significance level(1-alpha):           | 95             |
| Power(1-beta, % chance of detecting):            | 80             |
| Ratio of sample size, Unexposed/Exposed:         | 1              |
| Percent of Unexposed with Outcome:               | 5              |
| Percent of Exposed with Outcome:                 | 10             |
| Odds Ratio:                                      | 2.1            |
| Risk/Prevalence Ratio:                           | 2              |
| Risk/Prevalence difference:                      | 5              |