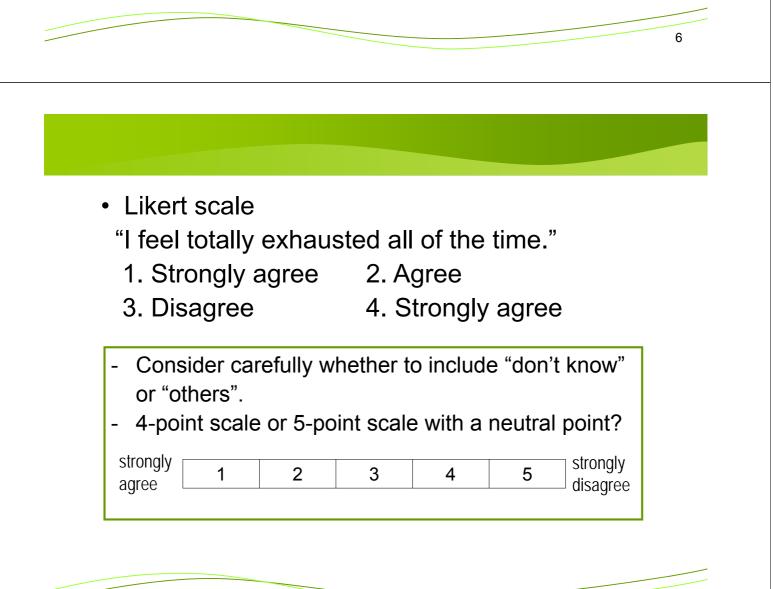

## RESPONSES

- Continuous or discrete number
- Yes / No
- Rating
  - 1. Very well 2. Well 3. Not well 4. Not well at all
- Categorical
  - 1. 0-4 years old 2. 5-9 years old 3. 10-14 years old