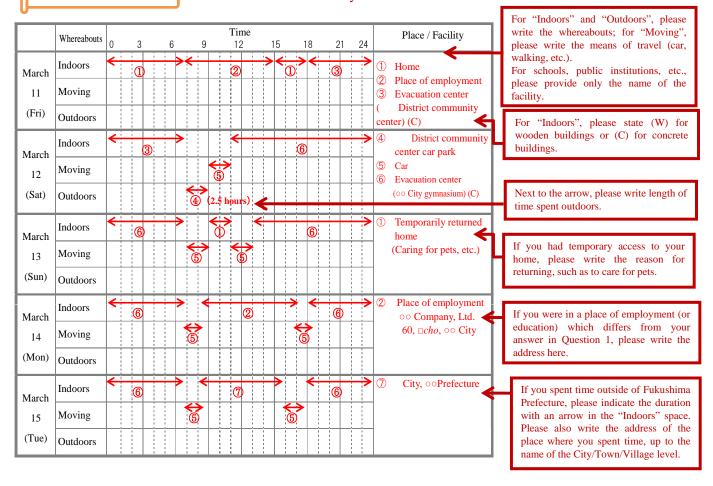

## How to fill out the Medical Interview Sheet



## Sample for Question 2

\*Please write for each day from March 11 to March 25



## Sample for Question 3

\*From March 26 onwards, please fill out the basic details of your area of residence (places where you spent time).

| Period        | Places where you spent time